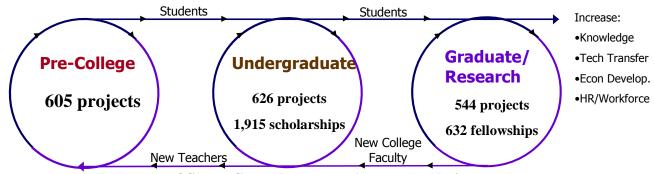

## National Space Grant and Fellowship Program:

An Effective Approach to Workforce Development



## **Examples of Space Grant Programs Across the Nation**

| Pre-College                                                           | Undergraduate                          | Graduate/Research                   |
|-----------------------------------------------------------------------|----------------------------------------|-------------------------------------|
| Student Research Paper Contest                                        | Student Satellite Initiative           | Student Robotics Internship Program |
| Student Satellite Program                                             | Student Design Competition             | Graduate Research Fellowship        |
| Teacher Aerospace and Earth Science Workshops Extension Program       | Math and Science UG Research Experi    | ence Faculty