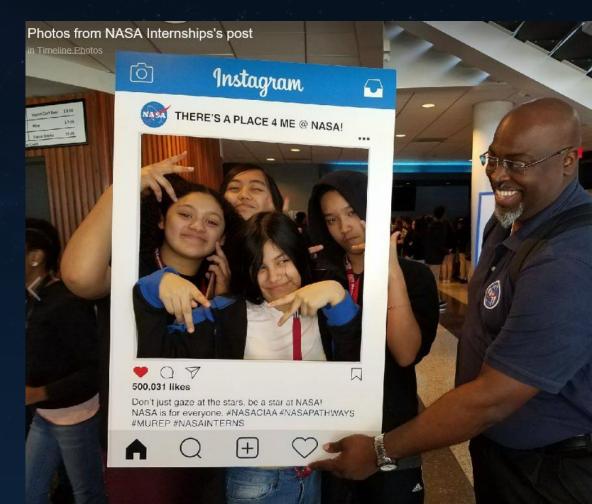

## We Are Doing a Phased Roll Out

Students applying to Summer session use OSSI

Students applying to fall session use new system

NASA Internships /esterday at 11:40am · 🚱

Ready to be a NASA intern? If you are 16 or older, have a 3.0 GPA or higher, enrolled full-time in an accredited university/college and a U.S. citizen- you're qualified! Explore opportunities here: http://bit.ly/2BV3tua ! Apply by March 1! #STEM #diversity